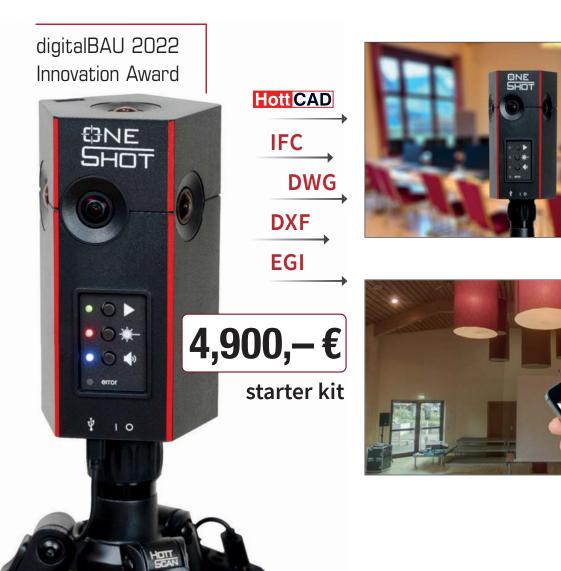

# OneShot 3D Roomscanner starter kit

The 3D roomscanner **OneShot** is the perfect assistant for everyone who is looking for an efficient and time-saving documentation tool. **Including Modeller software and HottCAD** 

### **Range of functions**

- Informative 360° panorama of every room scan
- Highest precision and 8K resolution
- 6 High Dynamic Range HDR cameras
- 2 lasers
- 4 hours battery life for approx. 100 scans
- Up to 40 meters range
- Remote control via bimCAD app

### Your benefits

- 3D measurement with 1 click in only 7 seconds
- Data transfer directly via WiFi
- Transfer to HottCAD

### Fast 3D digitisation for:

- Energy consultants
- Property management
- Facility management
- Sanitary & HVAC sector
- Real estate agents

### Starter kits **9,900,**–€ HottScan 3D Roomscanner including Modeller software and HottCAD (Tripod, battery, charger with cable, USB stick, bimCAD app, flight case included in delivery) **4,900,**–€ OneShot 3D Roomscanner including Modeller software and HottCAD (Tripod, battery, bimCAD app, flight case included in delivery) Additional modules **799,**–€<sup>\*</sup> Additional license HottScan Modeller number **499,**–€<sup>\*</sup> Additional license HottCAD number **99,**–€ SimpleMeasure (annual license) number Image measurement software, digital planning and representation of solar collector systems incl. digital measurement TOTAL \*In addition to the purchase price, there is a software maintenance fee. System requirements at www.hottgenroth.de/systemvoraussetzungen. Terms and conditions for web products at www.hottgenroth.de/AGB. Prices subject to change without notice plus VAT. Offer not valid retrospectively for previous orders. Discount campaigns cannot be combined with each other. Additional agreements must be made in written form. Order to: HottScan GmbH, Von-Hünefeld-Str. 3, 50829 Cologne, Germany. Via e-mail to: info@hottscan.de, for inqueries: Tel. +49 221.70 99 33 80. Declaration of consent under data protection law I agree that HottScan GmbH and its affiliated companies may store and use my personal data to create and send offers and advertising information by post, e-mail, newsletter and telephone. You can find further information on this in our data protection declaration. You can revoke this consent at any time by sending a short message via e-mail to datenschutz@hottgenroth.de, on our homepage or by post. Send your order via fax or e-mail to: