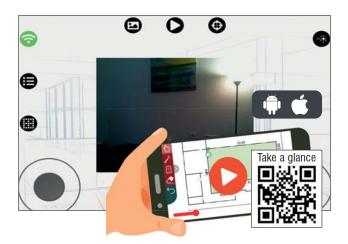

# bimCAD App

The app for efficient building measurement provides the base in the BIM-based planning process.

- Quick and easy room and building survey
- Floor-by-floor 2D and 3D ground layouts
- Dynamic 3D preview
- Remote control of HottScan/OneShot
- Tachymeter function HottScan

### Install now for free!