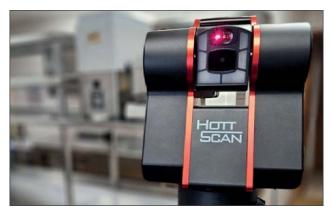

# HottScan 3D Roomscanner starter kit

The 3D roomscanner **HottScan** provides precise data for a detailed 3D measurement based on the newest laser measurement technology. **Including Modeller software and HottCAD** 

### **Range of functions**

- Informative 360° panorama of every room scan
- Room geometry survey by laser measurement
- Subsequent measurement functions for every detail
- Panorama-preview via bimCAD app

### Your benefits

- Measuring accuracy for precise results
  reliable and at all times
- Avoiding of on site visits
- Mobility (low weight) and long running time
- Transfer to HottCAD

### Precise 3D digitisation for:

- Carpenter
- Interior designer
- Bathroom planner
- Planner for technical building services
- Kitchen planner
- Building surveyer