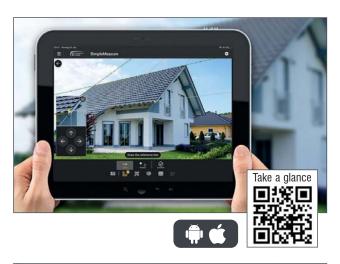

# SimpleMeasure

The new level for measurement work: with **SimpleMeasure** you can measure buildings with a smartphone or tablet directly on-site.

### **Range of functions**

- Capture, calibrate and rectify images
- Scale calibrated images using one or two dimensions for reference
- Draw dimension lines and labels directly within the image
- Assign PV modules to roof areas and generate output via a parts list
- Generate prepared documentation including company logo/name directly and send as PDF
- Create areas in individual shape
- Copy and paste defind areas
- Creation of list of areas including free name editing
- Delivery of plane lists in .csv

### Perfect for <u>on-site building</u> <u>measurements</u> for:

- Energy consultants
- Solar engineers
- Roofers
- Planners

Freiforn

⊞ ©

annual license