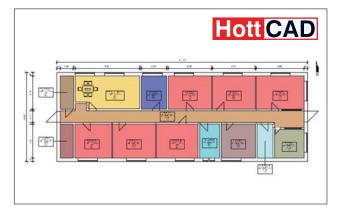

# HottCAD

In HottCAD, you can compile a project exported from the Modeller into a complete building. The individual rooms are selected from the list and placed on the drawing area.

### **Range of functions**

- Detailed 2D floorplans with dimensions, labelling, sections, etc.
- Real-time 3D view to monitor progress and present results
- Calculation of masses, volumes and areas simply with a mouse click
- Create and document building or floor sections
- Evaluation of areas according to various criteria
- IFC import and export (with valid software maintenance contract)

### **Your benefits**

 The building model can be edited with HottCAD functionalities and be used for further calculations in technical applications of the Hottgenroth software.