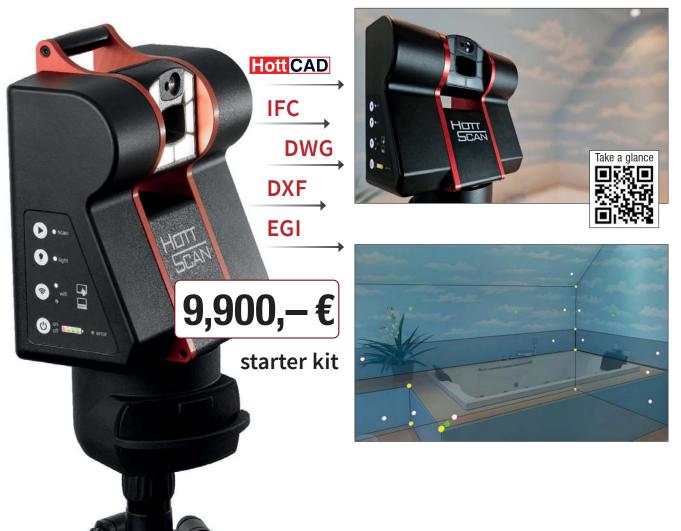

# HottScan 3D Roomscanner starter kit

The 3D roomscanner **HottScan** provides precise data for a detailed 3D measurement based on the newest laser measurement technology. **Including Modeller software and HottCAD** 

### **Range of functions**

- Informative 360° panorama of every room scan
- Room geometry survey by laser measurement
- Subsequent measurement functions for every detail
- Panorama-preview via bimCAD app

### Your benefits

- Measuring accuracy for precise results
  reliable and at all times
- Avoiding of on site visits
- Mobility (low weight) and long running time
- Transfer to HottCAD

### Precise 3D digitisation for:

- Carpenter
- Interior designer
- Bathroom planner
- Planner for technical building services
- Kitchen planner
- Building surveyer

### Starter kits **9,900,**–€ HottScan 3D Roomscanner including Modeller software and HottCAD (Tripod, battery, charger with cable, USB stick, bimCAD app, flight case included in delivery) **4,900,**–€ OneShot 3D Roomscanner including Modeller software and HottCAD (Tripod, battery, bimCAD app, flight case included in delivery) Additional modules **799,**–€<sup>\*</sup> Additional license HottScan Modeller number **499,**–€<sup>\*</sup> Additional license HottCAD number **99,**–€ SimpleMeasure (annual license) number Image measurement software, digital planning and representation of solar collector systems incl. digital measurement TOTAL \*In addition to the purchase price, there is a software maintenance fee. System requirements at www.hottgenroth.de/systemvoraussetzungen. Terms and conditions for web products at www.hottgenroth.de/AGB. Prices subject to change without notice plus VAT. Offer not valid retrospectively for previous orders. Discount campaigns cannot be combined with each other. Additional agreements must be made in written form. Order to: HottScan GmbH, Von-Hünefeld-Str. 3, 50829 Cologne, Germany. Via e-mail to: info@hottscan.de, for inqueries: Tel. +49 221.70 99 33 80. Declaration of consent under data protection law I agree that HottScan GmbH and its affiliated companies may store and use my personal data to create and send offers and advertising information by post, e-mail, newsletter and telephone. You can find further information on this in our data protection declaration. You can revoke this consent at any time by sending a short message via e-mail to datenschutz@hottgenroth.de, on our homepage or by post. Send your order via fax or e-mail to: