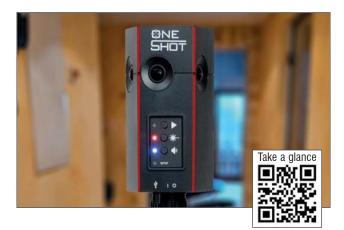

# OneShot 3D Roomscanner starter kit

The 3D roomscanner **OneShot** is the perfect assistant for everyone who is looking for an efficient and time-saving documentation tool. **Including Modeller software and HottCAD** 

### **Range of functions**

- Informative 360° panorama of every room scan
- Highest precision and 8K resolution
- 6 High Dynamic Range HDR cameras
- 2 lasers
- 4 hours battery life for approx. 100 scans
- Up to 40 meters range
- Remote control via bimCAD app

### Your benefits

- 3D measurement with 1 click in only 7 seconds
- Data transfer directly via WiFi
- Transfer to HottCAD

### Fast 3D digitisation for:

- Energy consultants
- Property management
- Facility management
- Sanitary & HVAC sector
- Real estate agents